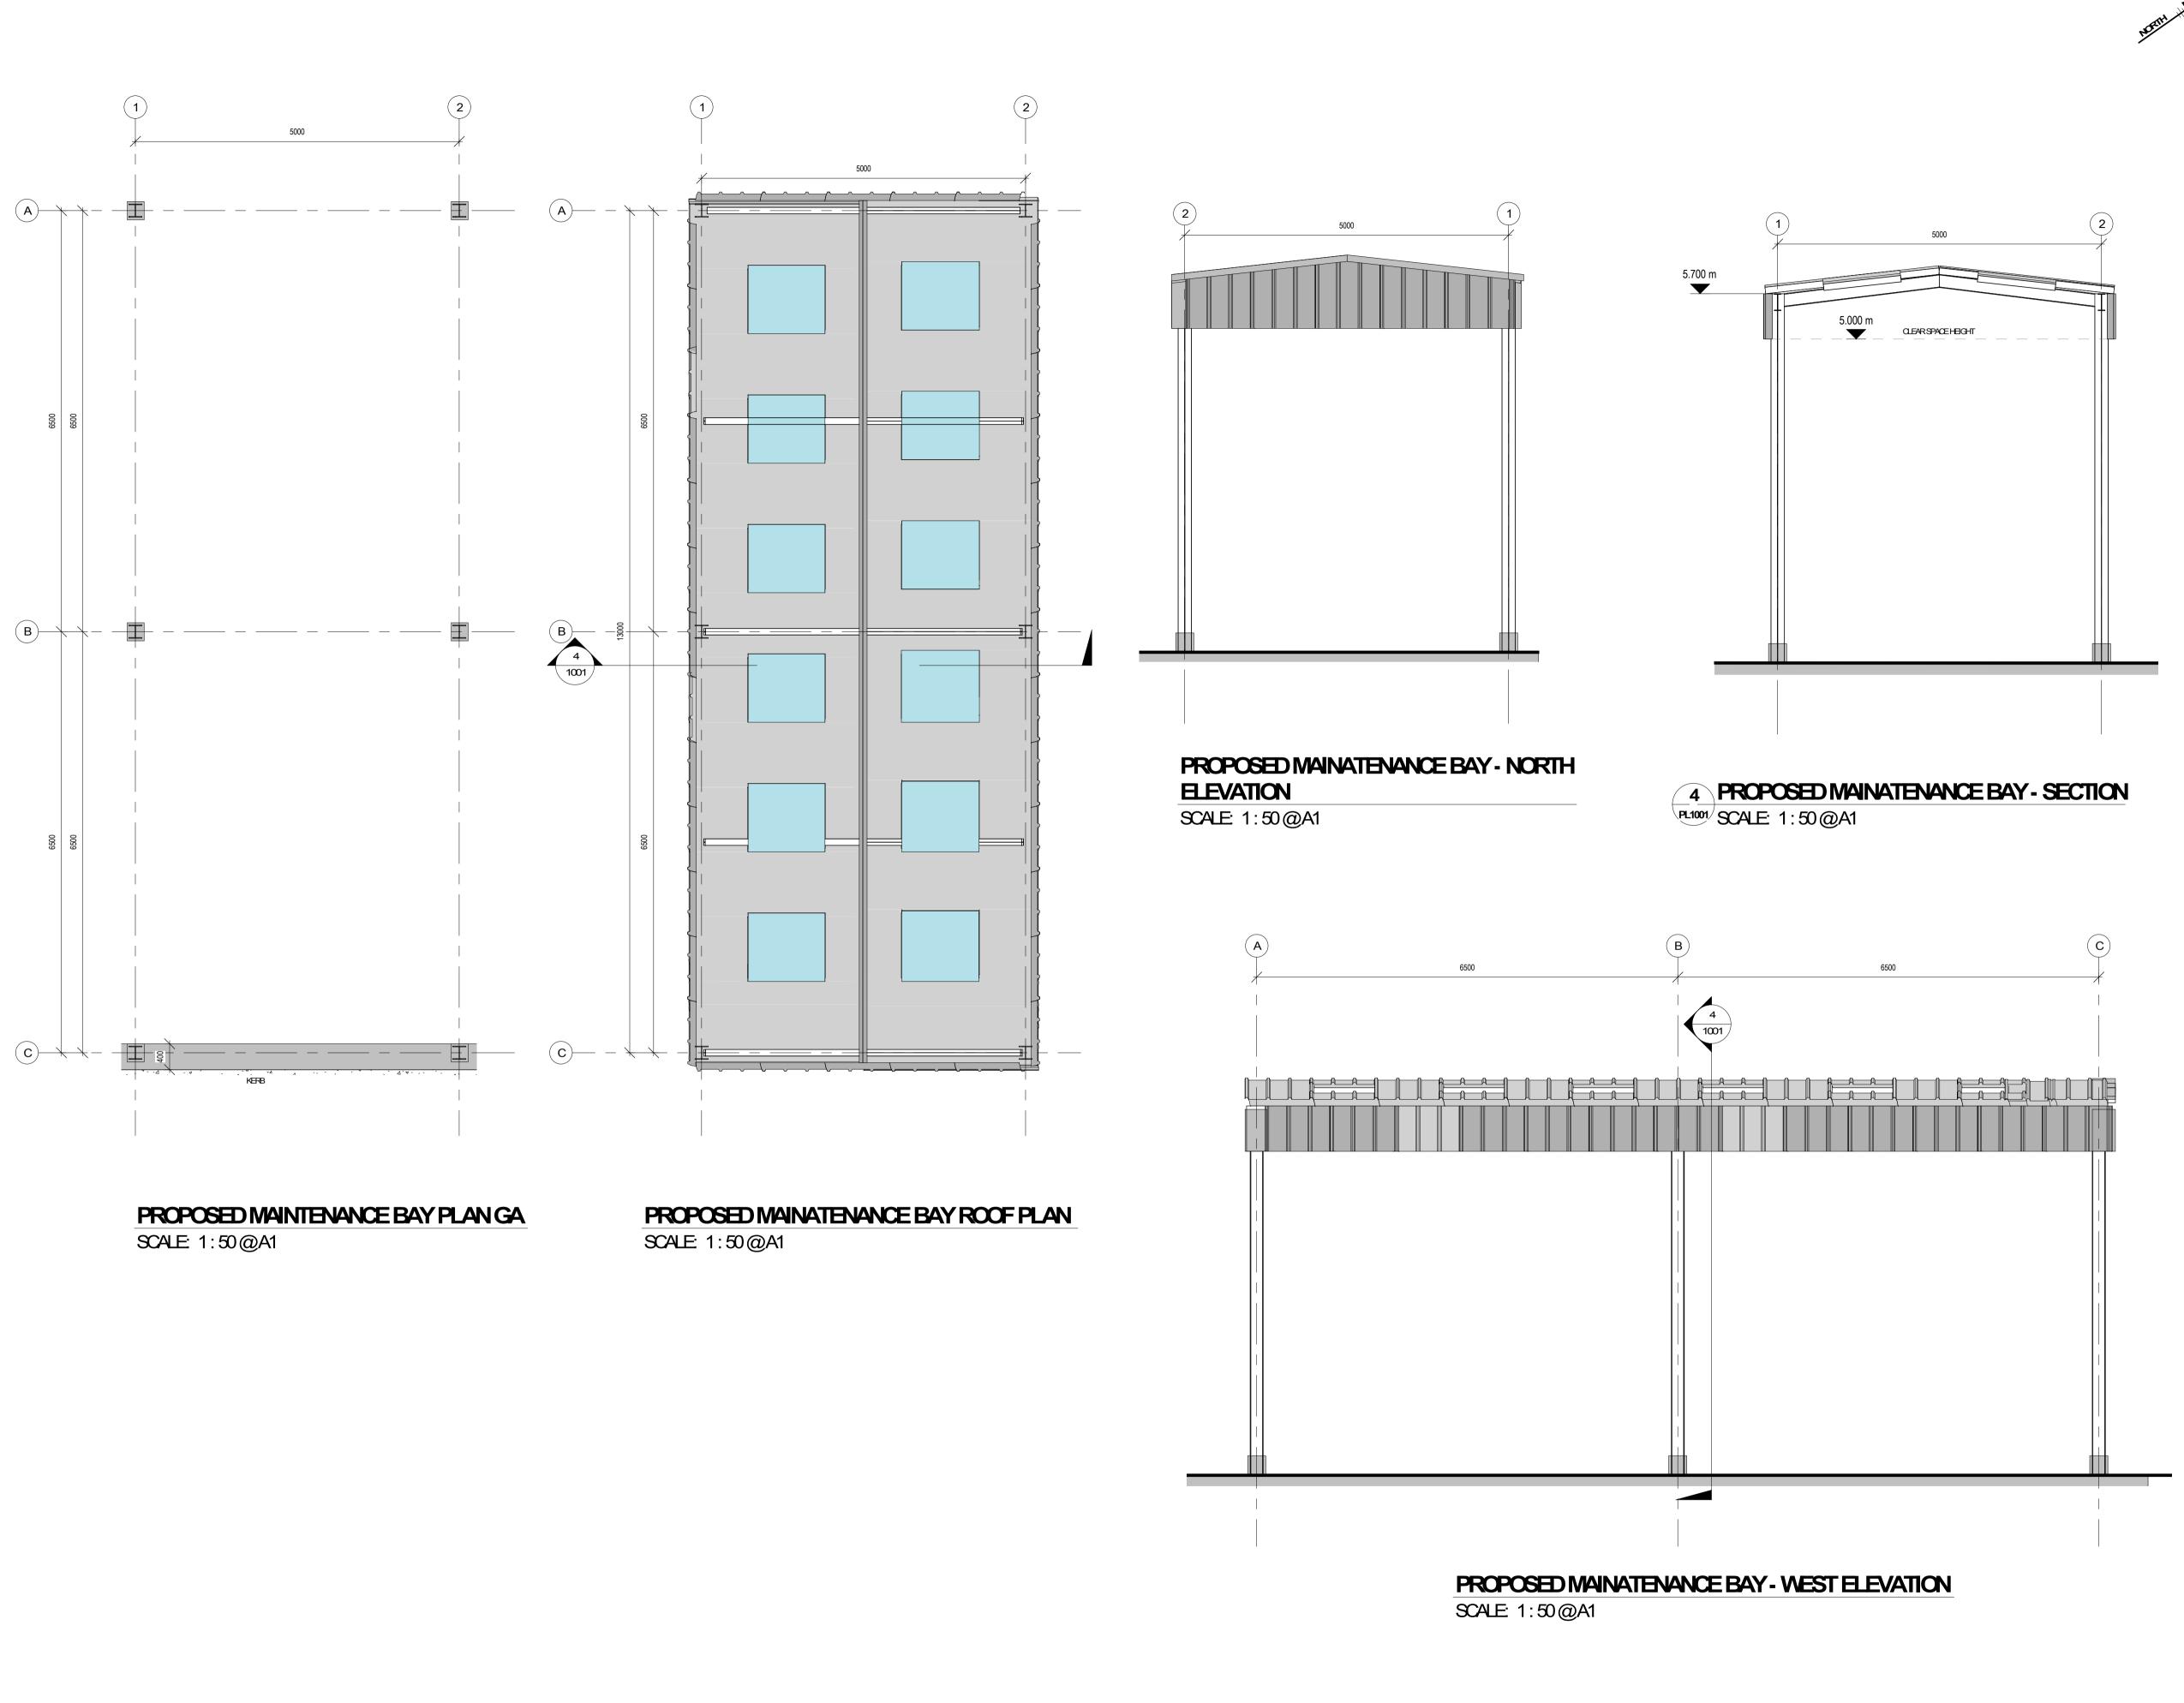

## TITLE PROPOSED MAINTENANCE YARD AND CANOPY GA&DETAILS

| DESIGNED: | OHEOKED:      | APPRD: |        |
|-----------|---------------|--------|--------|
| NK        | NK            | NK     |        |
| DRAWN:    | DATE:         | SCALE: |        |
| RIN       | 24/09/19      | 1:50   |        |
| DRG.Nb.   | 29043-CD-1001 |        | REV. C |